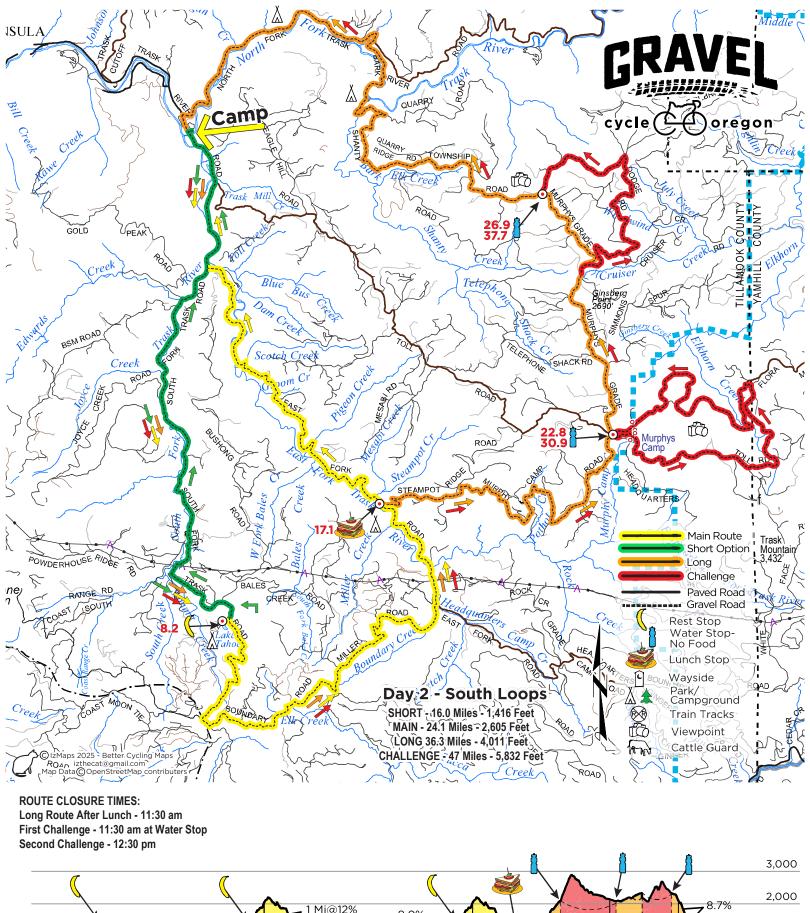

## **2025 GRAVEL TRASK**

| Day 2 - South Murphy Camp |          |                                                      |          |
|---------------------------|----------|------------------------------------------------------|----------|
| MILES                     | ACTION   | DESCRIPTION                                          | INTERVAL |
|                           |          | SHORT ROUTE                                          |          |
| 0.0                       | START    | SOUTH on Trask River Rd from Camp                    | 0.0      |
| 2.1                       | STRAIGHT | on Trask Rvr Rd - x E Fork Rd & return route on left | 2.1      |
| 8.0                       | REST     | Rest Stop at Lake Tahoe - then reverse back to camp  | 5.9      |
|                           |          |                                                      |          |

| MILES | ACTION   | DESCRIPTION                                 | INTERVAL |
|-------|----------|---------------------------------------------|----------|
|       |          | MAIN ROUTE                                  |          |
| 8.0   | CONTINUE | Continue south from rest stop at Lake Tahoe | 8.0      |
| 13.0  | LEFT     | Left at fork in road 23-5-AD to right       | 5.0      |
| 15.8  | LEFT     | Stay left at fork in road follow river      | 2.8      |
| 17.0  | LUNCH    | Lunch stop at "Designated camp site"        | 1.2      |
| 22.3  | RIGHT    | Rejoin short route & return to camp         | 5.3      |
| 24.3  | END      | Trask River County Campground               | 2.0      |

| MILES | ACTION | DESCRIPTION                                                     | INTERVAL |
|-------|--------|-----------------------------------------------------------------|----------|
|       |        | LONG OPTION                                                     |          |
| 17.1  | RIGHT  | From lunch stop turn right onto Steampot Rd                     | 17.1     |
| 18.3  | RIGHT  | Stay right at fork in road                                      | 1.2      |
| 22.8  | STOP   | Water Stop - Murphys Camp - 1st CHALLENGE departs - and returns | 4.5      |
| 25.3  | NOTE   | Stay left at fork - 2nd CHALLENGE goes right                    | 2.5      |
| 26.8  | STOP   | Water stop - Continue left - 2nd Challenge Returns from right   | 1.5      |
| 32.5  | LEFT   | Merge with N Fork Rd & bridge over creek                        | 5.6      |
| 36.0  | LEFT   | Paved road to camp                                              | 3.5      |
| 36.2  | END    | FINISH County Park                                              | 0.2      |

| MILES | ACTION | DESCRIPTION                                  | INTERVAL |
|-------|--------|----------------------------------------------|----------|
|       |        | CHALLENGE OPTIONS                            |          |
|       |        | FIRST CHALLENGE OPTION                       |          |
| 22.8  | START  | Depart LONG route at Murphys Camp Water Stop | 22.8     |
| 22.9  | LEFT   | LEFT onto Toll Road                          | 0.1      |
| 23.2  | GATE   | Weyerhaeuser Gate                            | 0.3      |
| 25.5  | LEFT   | Stay Left at Fork                            | 2.3      |
| 26.8  | LEFT   | LEFT onto Flora Mainline                     | 1.3      |
| 30.9  | GATE   | END OPTION rejoin main route                 | 4.1      |

|      |       | SECOND CHALLENGE OPTION                                         |      |
|------|-------|-----------------------------------------------------------------|------|
| 33.3 | RIGHT | Stay Right at "Y" onto Cruiser Creek Rd - Long route stays left | 33.3 |
| 34.3 | LEFT  | Stay left at fork in road                                       | 1.0  |
| 34.8 | RIGHT | Stay right at fork                                              | 0.5  |
| 36.3 | LEFT  | LEFT onto Murphy Grade Rd                                       | 1.5  |
| 37.8 | STOP  | End of CHALLENGE at water stop                                  | 1.5  |