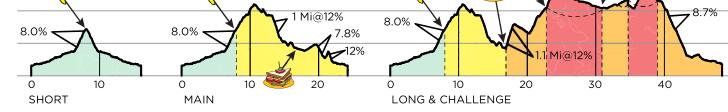

## **2025 GRAVEL TRASK**

| Day 2 - South Murphy Camp |          |                                                      |          |
|---------------------------|----------|------------------------------------------------------|----------|
| MILES                     | ACTION   | DESCRIPTION                                          | INTERVAL |
|                           |          | SHORT ROUTE                                          |          |
| 0.0                       | START    | SOUTH on Trask River Rd from Camp                    | 0.0      |
| 2.1                       | STRAIGHT | on Trask Rvr Rd - x E Fork Rd & return route on left | 2.1      |
| 8.0                       | REST     | Rest Stop at Lake Tahoe - then reverse back to camp  | 5.9      |
|                           |          |                                                      |          |

| MILES | ACTION   | DESCRIPTION                                 | INTERVAL |
|-------|----------|---------------------------------------------|----------|
|       |          | MAIN ROUTE                                  |          |
| 8.0   | CONTINUE | Continue south from rest stop at Lake Tahoe | 8.0      |
| 13.0  | LEFT     | Left at fork in road 23-5-AD to right       | 5.0      |
| 15.8  | LEFT     | Stay left at fork in road follow river      | 2.8      |
| 17.0  | LUNCH    | Lunch stop at "Designated camp site"        | 1.2      |
| 22.3  | RIGHT    | Rejoin short route & return to camp         | 5.3      |
| 24.3  | END      | Trask River County Campground               | 2.0      |

| MILES | ACTION | DESCRIPTION                                                     | INTERVAL |
|-------|--------|-----------------------------------------------------------------|----------|
|       |        | LONG OPTION                                                     |          |
| 17.1  | RIGHT  | From lunch stop turn right onto Steampot Rd                     | 17.1     |
| 18.3  | RIGHT  | Stay right at fork in road                                      | 1.2      |
| 22.8  | STOP   | Water Stop - Murphys Camp - 1st CHALLENGE departs - and returns | 4.5      |
| 25.3  | NOTE   | Stay left at fork - 2nd CHALLENGE goes right                    | 2.5      |
| 26.8  | STOP   | Water stop - Continue left - 2nd Challenge Returns from right   | 1.5      |
| 32.5  | LEFT   | Merge with N Fork Rd & bridge over creek                        | 5.6      |
| 36.0  | LEFT   | Paved road to camp                                              | 3.5      |
| 36.2  | END    | FINISH County Park                                              | 0.2      |