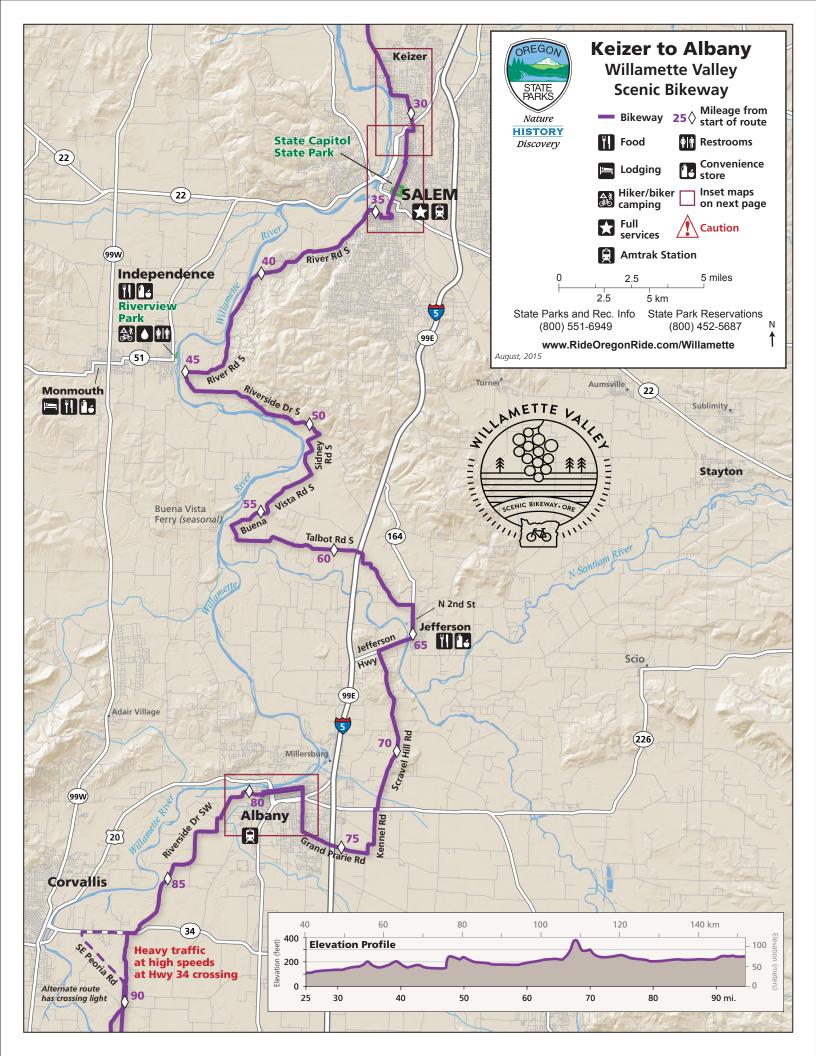

| Mile-<br>point | Directions                                                                                  | Notes/Points of Interest                                                  |
|----------------|---------------------------------------------------------------------------------------------|---------------------------------------------------------------------------|
| 31.0           | Straight on multi-use path to continue on Maple St                                          |                                                                           |
| 31.8           | Left on South St                                                                            |                                                                           |
| 31.8           | Right on Cottage St                                                                         |                                                                           |
| 32.0           | Left on Norway St                                                                           |                                                                           |
| 32.1           | Right on Winter St                                                                          |                                                                           |
| 33.1           | Straight into Willson Park                                                                  | Salem - stores, restaurants, lodging                                      |
| 33.2           | Continue past circle of state flags                                                         | State Capitol Bldg on left                                                |
| 33.2           | Straight to exit Willson Park to Winter St                                                  |                                                                           |
| 33.7           | Straight to enter Bush's Pasture<br>Park                                                    |                                                                           |
| 33.8           | Straight on multi-use path                                                                  |                                                                           |
| 34.0           | Left on multi-use path                                                                      |                                                                           |
| 34.2           | Straight on Yew St to exit park                                                             |                                                                           |
| 34.2           | Right on Cross St                                                                           |                                                                           |
| 34.6           | Right on High St                                                                            |                                                                           |
| 34.7           | Left on Myers St                                                                            |                                                                           |
| 34.9           | Right on Saginaw St                                                                         |                                                                           |
| 35.1           | Left on Miller St                                                                           |                                                                           |
| 35.3           | Continue onto multi-use path on east side of River Rd                                       |                                                                           |
| 36.2           | Cross River Road at entrance to<br>Minto Brown Island Park to<br>continue south on River Rd | Restrooms in park 0.2 miles west                                          |
| 44.9           | Right on Riverside Dr to pass<br>under bridge and continue south                            | Independence – stores, restaurants, hiker-biker camp 0.8 mile over bridge |
| 50.6           | Right on Sidney Rd                                                                          |                                                                           |
| 52.5           | Right on Buena Vista Rd                                                                     |                                                                           |
| 56.1           | Left on Talbot Rd                                                                           | Buena Vista Ferry 0.3 mile off route right on Buena Vista Rd              |
| 58.7           | Continue on Talbot Rd                                                                       | Talbot                                                                    |
| 61.2           | Bear right after crossing I-5 to continue on Talbot Rd                                      |                                                                           |
| 64.1           | Right on OR-164/2nd St                                                                      |                                                                           |
| 65.3           | Bear right to continue on<br>Jefferson Hwy/OR-164                                           | Jefferson – stores, restaurants                                           |
| 66.4           | Left on Scravel Hill Rd                                                                     | Begin 1-mile climb, pioneer cemetery at top                               |

| Mile-<br>point | Directions                    | Notes/Points of Interest                                                                                                              |
|----------------|-------------------------------|---------------------------------------------------------------------------------------------------------------------------------------|
| 72.2           | Right on US-20                | CAUTION: High speed traffic, prepare for immediate left turn                                                                          |
| 72.3           | Left on Kennel Rd             |                                                                                                                                       |
| 74.0           | Right on Grand Prairie Rd     |                                                                                                                                       |
| 76.4           | Right on Geary St             |                                                                                                                                       |
| 78.0           | Left on 1st Ave/Calapooia St  |                                                                                                                                       |
| 79.4           | Right on 3rd Ave              | Albany – stores, restaurants, lodging                                                                                                 |
| 79.6           | Left on Bryant Way            |                                                                                                                                       |
| 80.7           | Left on Bryant Dr             |                                                                                                                                       |
| 81.7           | Left to continue on Bryant Dr |                                                                                                                                       |
| 82.1           | Right on Riverside Dr         |                                                                                                                                       |
| 87.4           | Right on OR-34                |                                                                                                                                       |
| 87.6           | Left on White Oak Rd          | If uncomfortable crossing OR-34, continue 1.6 mile<br>to traffic light at Peoria Rd, turn left and rejoin<br>route at mile point 87.9 |
| 89.4           | Left on Peoria Rd             |                                                                                                                                       |
| 95.4           | Left on Fayetteville Dr       |                                                                                                                                       |
| 100.5          | Continue onto Boston Mill Rd  |                                                                                                                                       |
| 101.7          | Right on Roberts Rd           | Thompson Mills State Heritage Site 0.3 mile on<br>Boston Mill Rd                                                                      |
| 104.7          | Left on Linn W Dr             |                                                                                                                                       |
| 106.9          | Straight on 7 Mile Ln         |                                                                                                                                       |
| 109.4          | Left on Depot Ave             |                                                                                                                                       |
| 109.5          | Right on Main St              | Brownsville – stores, restaurants, lodging                                                                                            |
| 109.7          | Left on Stanard Ave           |                                                                                                                                       |
| 109.8          | Right on Main St              |                                                                                                                                       |
| 110.3          | Right on OR-228               |                                                                                                                                       |
| 110.4          | Left on Washburn St/Gap Rd    |                                                                                                                                       |
| 114.4          | Continue on Gap Rd            | Elevation 740 feet – highest point on Willamette<br>Valley Scenic Bikeway                                                             |
| 118.4          | Straight on Diamond Hill Dr   |                                                                                                                                       |
| 121.5          | L on Coburg Rd                |                                                                                                                                       |
| 131.3          | Left on Van Duyn St           |                                                                                                                                       |
| 131.5          | Right on Willamette St        | Coburg – stores, restaurants                                                                                                          |
| 134.1          | End of Scenic Bikeway         | Scenic Bikeway ends at Armitage County Park                                                                                           |

| Mile-<br>point | Directions                                                   | Notes/Points of Interest                                                            |
|----------------|--------------------------------------------------------------|-------------------------------------------------------------------------------------|
| 54.7           | Bear left on 3rd Ave                                         |                                                                                     |
| 54.7           | Left on Calapooia St                                         |                                                                                     |
| 54.8           | Right on 2nd Ave                                             | Albany – stores, restaurants, lodging                                               |
| 55.7           | Left on Main St                                              |                                                                                     |
| 55.8           | Right on 1st Ave                                             |                                                                                     |
| 56.2           | Right on Geary St                                            |                                                                                     |
| 57.8           | Left on Grand Prairie Rd                                     |                                                                                     |
| 60.2           | Left on Kennel Rd                                            |                                                                                     |
| 61.9           | Right on US-20                                               | CAUTION: High speed traffic, prepare for immediate left turn                        |
| 62.0           | Left on Scravel Hill Rd                                      |                                                                                     |
| 67.7           | Right on OR-164/Jefferson Hwy                                |                                                                                     |
| 68.9           | Continue on OR-164/2nd St                                    | Jefferson – stores, restaurants                                                     |
| 70.1           | Left on Talbot Rd                                            |                                                                                     |
| 73.0           | Bear left to continue over I-5 on<br>Talbot Rd               |                                                                                     |
| 75.5           | Continue on Talbot Rd                                        | Talbot                                                                              |
| 78.1           | Right on Buena Vista Rd                                      | Buena Vista Ferry 0.3 mile off route left on Buena<br>Vista Rd                      |
| 81.7           | Left on Sidney Rd                                            |                                                                                     |
| 83.6           | Left on Riverside Dr                                         |                                                                                     |
| 89.1           | Right on River Rd                                            | Independence – stores, restaurants, hiker-biker camp 0.8 mile off route over bridge |
| 97.9           | Bear right onto multi-use path at<br>Minto Brown Island Park | Restrooms in park 0.2 mile west                                                     |
| 98.8           | Right on multi-use path to Miller<br>St                      |                                                                                     |
| 99.0           | Right on Saginaw St                                          |                                                                                     |
| 99.2           | Left on Myers St                                             |                                                                                     |
| 99.4           | Right on High St                                             |                                                                                     |
| 99.5           | Left on Cross St                                             |                                                                                     |
| 99.9           | Left on Yew St                                               |                                                                                     |
| 99.9           | Straight onto multi-use path                                 |                                                                                     |
| 100.1          | Bear right on multi-use path                                 |                                                                                     |
| 100.4          | Straight to exit park onto Winter<br>St                      |                                                                                     |
| 100.9          | Straight into Willson Park                                   |                                                                                     |
| 100.9          | Continue past circle of state flags                          | State Capitol Bldg on right                                                         |

| Mile-<br>point | Directions                                            | Notes/Points of Interest                                                                                          |
|----------------|-------------------------------------------------------|-------------------------------------------------------------------------------------------------------------------|
| 101.0          | Straight to exit Willson Park onto<br>Winter St       | Salem – stores, restaurants, lodging                                                                              |
| 102.0          | Left on Norway St                                     |                                                                                                                   |
| 102.1          | Right on Cottage St                                   |                                                                                                                   |
| 102.3          | Left on South St                                      |                                                                                                                   |
| 102.3          | Right on Maple Ave                                    |                                                                                                                   |
| 103.1          | Straight on multi-use path to continue on Maple St    |                                                                                                                   |
| 103.2          | Right on Auto Group Ave                               |                                                                                                                   |
| 103.5          | Left on Cherry Ave                                    |                                                                                                                   |
| 104.7          | Left on Manbrin Dr                                    | Keizer – stores, restaurants, lodging                                                                             |
| 105.2          | Right on Shoreline Dr                                 |                                                                                                                   |
| 106.0          | Straight on Windsor Island Rd                         |                                                                                                                   |
| 110.4          | Right on Simon St/9th<br>Ave/Salmon St                |                                                                                                                   |
| 111.3          | Right on Ravena Dr                                    |                                                                                                                   |
| 112.3          | Bear left on Ravena Dr                                |                                                                                                                   |
| 112.5          | Left on Wheatland Rd                                  |                                                                                                                   |
| 115.3          | Straight at Willamette Mission<br>State Park entrance | Water, restrooms, hiker-biker, and group camping<br>in park 1.2 miles from entrance                               |
| 116.1          | Straight on Matheny Rd                                | Wheatland Ferry 0.5 mile west (left on Matheny Rd                                                                 |
| 119.2          | Left on River Rd                                      |                                                                                                                   |
| 120.7          | Right on Keene Rd                                     |                                                                                                                   |
| 122.0          | Left on Manning Rd                                    |                                                                                                                   |
| 124.2          | Bear right on Deconinck Rd/Arbor<br>Grove Rd          |                                                                                                                   |
| 126.0          | Left on OR-219 (signs for St Paul)                    | CAUTION: High speed cross traffic. Two<br>confusing intersections in a row. Continue in a<br>northerly direction. |
| 126.1          | Right on Arbor Grove Rd                               |                                                                                                                   |
| 129.2          | Right on St Paul Hwy                                  |                                                                                                                   |
| 129.8          | Left on Case Rd                                       |                                                                                                                   |
| 131.9          | Straight on Case Rd at<br>McKay/Yergen Rds            | CAUTION: High speed cross traffic                                                                                 |
| 133.2          | Bear left on Champoeg Rd                              | Butteville Store 2.4 miles off route east (right)                                                                 |
| 134.1          | Entrance to Champoeg State<br>Heritage Area           | Scenic Bikeway ends at Champoeg State Heritage<br>Area, water and hiker-biker camp available in park              |