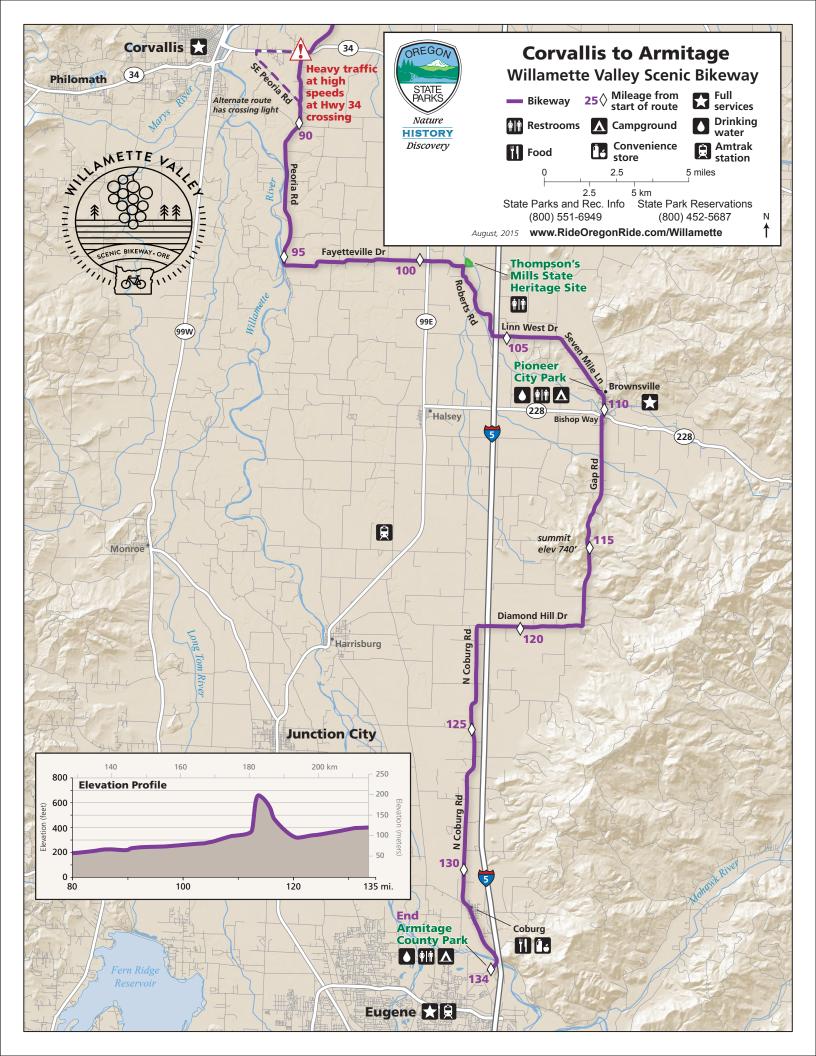

| Mile-<br>point | Directions                    | Notes/Points of Interest                                                                                                              |
|----------------|-------------------------------|---------------------------------------------------------------------------------------------------------------------------------------|
| 72.2           | Right on US-20                | CAUTION: High speed traffic, prepare for immediate left turn                                                                          |
| 72.3           | Left on Kennel Rd             |                                                                                                                                       |
| 74.0           | Right on Grand Prairie Rd     |                                                                                                                                       |
| 76.4           | Right on Geary St             |                                                                                                                                       |
| 78.0           | Left on 1st Ave/Calapooia St  |                                                                                                                                       |
| 79.4           | Right on 3rd Ave              | Albany – stores, restaurants, lodging                                                                                                 |
| 79.6           | Left on Bryant Way            |                                                                                                                                       |
| 80.7           | Left on Bryant Dr             |                                                                                                                                       |
| 81.7           | Left to continue on Bryant Dr |                                                                                                                                       |
| 82.1           | Right on Riverside Dr         |                                                                                                                                       |
| 87.4           | Right on OR-34                |                                                                                                                                       |
| 87.6           | Left on White Oak Rd          | If uncomfortable crossing OR-34, continue 1.6 mile<br>to traffic light at Peoria Rd, turn left and rejoin<br>route at mile point 87.9 |
| 89.4           | Left on Peoria Rd             |                                                                                                                                       |
| 95.4           | Left on Fayetteville Dr       |                                                                                                                                       |
| 100.5          | Continue onto Boston Mill Rd  |                                                                                                                                       |
| 101.7          | Right on Roberts Rd           | Thompson Mills State Heritage Site 0.3 mile on<br>Boston Mill Rd                                                                      |
| 104.7          | Left on Linn W Dr             |                                                                                                                                       |
| 106.9          | Straight on 7 Mile Ln         |                                                                                                                                       |
| 109.4          | Left on Depot Ave             |                                                                                                                                       |
| 109.5          | Right on Main St              | Brownsville – stores, restaurants, lodging                                                                                            |
| 109.7          | Left on Stanard Ave           |                                                                                                                                       |
| 109.8          | Right on Main St              |                                                                                                                                       |
| 110.3          | Right on OR-228               |                                                                                                                                       |
| 110.4          | Left on Washburn St/Gap Rd    |                                                                                                                                       |
| 114.4          | Continue on Gap Rd            | Elevation 740 feet – highest point on Willamette<br>Valley Scenic Bikeway                                                             |
| 118.4          | Straight on Diamond Hill Dr   |                                                                                                                                       |
| 121.5          | L on Coburg Rd                |                                                                                                                                       |
| 131.3          | Left on Van Duyn St           |                                                                                                                                       |
| 131.5          | Right on Willamette St        | Coburg – stores, restaurants                                                                                                          |
| 134.1          | End of Scenic Bikeway         | Scenic Bikeway ends at Armitage County Park                                                                                           |

## Willamette Valley Scenic Bikeway (Armitage County Park start, S to N)

| Mile-<br>point | Directions                                   | Notes/Points of Interest                                                  |
|----------------|----------------------------------------------|---------------------------------------------------------------------------|
| 0.0            | North on Coburg Rd from park entrance        | Scenic Bikeway starts at the entrance to Armitage<br>County Park          |
| 2.2            | Continue on Willamette St                    | Coburg – stores, restaurants                                              |
| 2.7            | Left on Van Duyn St                          |                                                                           |
| 2.9            | Right on Coburg Rd                           |                                                                           |
| 12.7           | Right on Diamond Hill Dr                     |                                                                           |
| 15.7           | Continue onto Gap Rd                         |                                                                           |
| 19.7           | Continue on Gap Rd                           | Elevation 740 feet – highest point on Willamette<br>Valley Scenic Bikeway |
| 23.4           | Continue onto Washburn St                    |                                                                           |
| 23.8           | Right on Bishop Wy/Halsey-<br>Sweet Home Hwy |                                                                           |
| 23.9           | Left on Main St                              |                                                                           |
| 24.4           | Left on Stanard Ave                          | Brownsville – stores, restaurants, lodging                                |
| 24.4           | Right on Main St                             |                                                                           |
| 24.6           | Left on Depot Ave                            |                                                                           |
| 24.7           | Bear right on Linn Way                       |                                                                           |
| 25.2           | Continue onto 7 Mile Ln                      |                                                                           |
| 27.2           | Straight onto Linn Dr                        |                                                                           |
| 29.5           | Right on Roberts Rd                          |                                                                           |
| 32.4           | Left on Boston Mill Rd                       | Thompson Mills State Heritage Site right 0.3 mile<br>on Boston Mill Rd    |
| 33.7           | Continue onto Fayetteville Dr                |                                                                           |
| 38.8           | Right on Peoria Rd                           |                                                                           |
| 44.7           | Right on White Oak Rd                        |                                                                           |
| 46.5           | Right on OR-34                               |                                                                           |
| 46.8           | Left on Riverside Dr                         | Exercise caution crossing OR-34                                           |
| 52.1           | Left on Bryant Dr                            |                                                                           |
| 53.4           | Right on Bryant Way                          |                                                                           |
| 54.6           | Bear right to continue on Bryant<br>Way      |                                                                           |

| Mile-<br>point | Directions                                                   | Notes/Points of Interest                                                            |
|----------------|--------------------------------------------------------------|-------------------------------------------------------------------------------------|
| 54.7           | Bear left on 3rd Ave                                         |                                                                                     |
| 54.7           | Left on Calapooia St                                         |                                                                                     |
| 54.8           | Right on 2nd Ave                                             | Albany – stores, restaurants, lodging                                               |
| 55.7           | Left on Main St                                              |                                                                                     |
| 55.8           | Right on 1st Ave                                             |                                                                                     |
| 56.2           | Right on Geary St                                            |                                                                                     |
| 57.8           | Left on Grand Prairie Rd                                     |                                                                                     |
| 60.2           | Left on Kennel Rd                                            |                                                                                     |
| 61.9           | Right on US-20                                               | CAUTION: High speed traffic, prepare for immediate left turn                        |
| 62.0           | Left on Scravel Hill Rd                                      |                                                                                     |
| 67.7           | Right on OR-164/Jefferson Hwy                                |                                                                                     |
| 68.9           | Continue on OR-164/2nd St                                    | Jefferson – stores, restaurants                                                     |
| 70.1           | Left on Talbot Rd                                            |                                                                                     |
| 73.0           | Bear left to continue over I-5 on<br>Talbot Rd               |                                                                                     |
| 75.5           | Continue on Talbot Rd                                        | Talbot                                                                              |
| 78.1           | Right on Buena Vista Rd                                      | Buena Vista Ferry 0.3 mile off route left on Buena<br>Vista Rd                      |
| 81.7           | Left on Sidney Rd                                            |                                                                                     |
| 83.6           | Left on Riverside Dr                                         |                                                                                     |
| 89.1           | Right on River Rd                                            | Independence – stores, restaurants, hiker-biker camp 0.8 mile off route over bridge |
| 97.9           | Bear right onto multi-use path at<br>Minto Brown Island Park | Restrooms in park 0.2 mile west                                                     |
| 98.8           | Right on multi-use path to Miller<br>St                      |                                                                                     |
| 99.0           | Right on Saginaw St                                          |                                                                                     |
| 99.2           | Left on Myers St                                             |                                                                                     |
| 99.4           | Right on High St                                             |                                                                                     |
| 99.5           | Left on Cross St                                             |                                                                                     |
| 99.9           | Left on Yew St                                               |                                                                                     |
| 99.9           | Straight onto multi-use path                                 |                                                                                     |
| 100.1          | Bear right on multi-use path                                 |                                                                                     |
| 100.4          | Straight to exit park onto Winter<br>St                      |                                                                                     |
| 100.9          | Straight into Willson Park                                   |                                                                                     |
| 100.9          | Continue past circle of state flags                          | State Capitol Bldg on right                                                         |