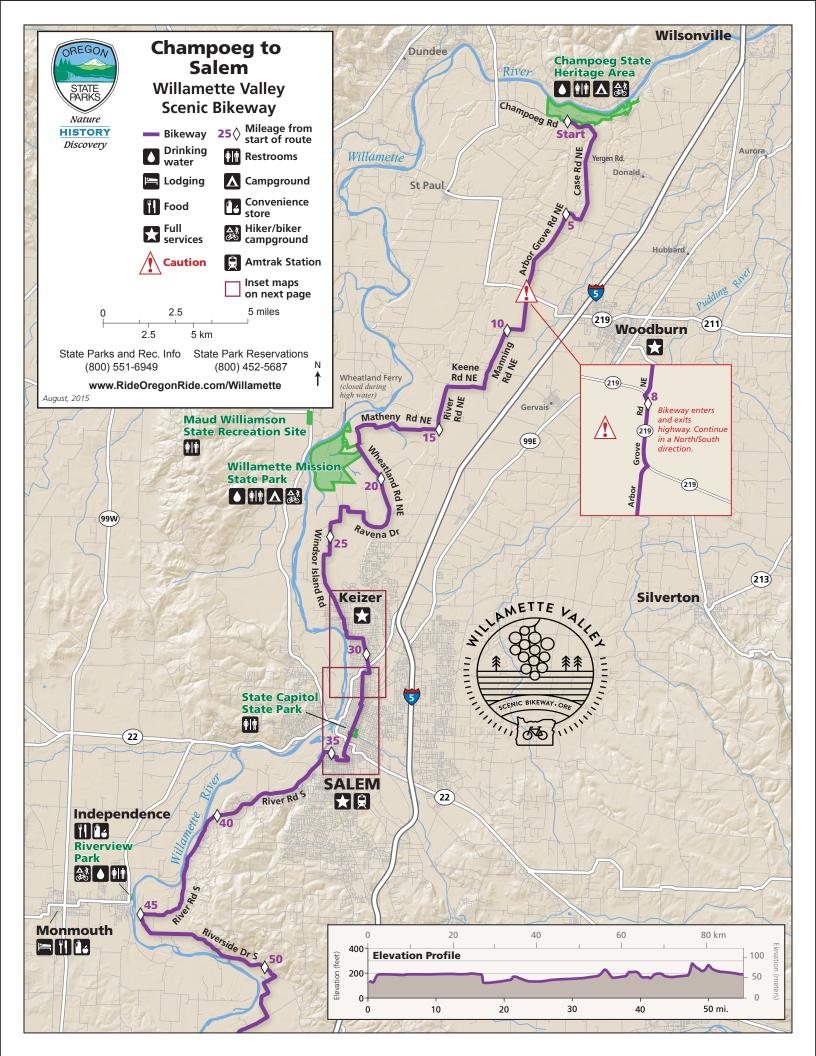

## Willamette Valley Scenic Bikeway (Champoeg State Park start, N to S)

| Mile-<br>point | Directions                                             | Notes/Points of Interest                                                                                                  |
|----------------|--------------------------------------------------------|---------------------------------------------------------------------------------------------------------------------------|
| 0.0            | East on Champoeg Rd from park entrance                 | Scenic Bikeway starts at the entrance to Champoeg<br>State Heritage Area, water and camping available in<br>park          |
| 0.9            | Bear right on Case Rd                                  | Butteville Store 2.4 miles off route east (left)                                                                          |
| 2.3            | Straight on Case Rd at<br>McKay/Yergen Rds             | CAUTION: High speed cross traffic                                                                                         |
| 4.4            | Right on St Paul Hwy                                   |                                                                                                                           |
| 4.9            | Left on Arbor Grove Rd                                 |                                                                                                                           |
| 8.0            | Left on OR-219 (signs for Woodburn)                    | CAUTION: High speed cross traffic. Two<br>confusing intersections in a row. Continue in a<br>southerly direction.         |
| 8.2            | Right on Arbor Grove<br>Rd/Deconinck Rd/Manning Rd     |                                                                                                                           |
| 12.2           | Right on Keene Rd                                      |                                                                                                                           |
| 13.4           | Left on River Rd                                       |                                                                                                                           |
| 14.9           | Right on Matheny Rd                                    |                                                                                                                           |
| 18.1           | Straight on Wheatland Rd                               | Wheatland Ferry and multi-use path entrance into<br>Willamette Mission State Park 0.5 miles west (right<br>on Matheny Rd) |
| 18.9           | Straight at Willamette Mission<br>State Park entrance. | Water, restrooms, hiker-biker, and group camping in park 1.2 miles from entrance                                          |
| 21.7           | Right on Ravena Dr                                     | CAUTION: This turn is easy to miss. Look for downhill.                                                                    |
| 22.8           | Left on Salmon St/9th<br>Ave/Simon St                  |                                                                                                                           |
| 23.7           | Left on Windsor Island Rd                              |                                                                                                                           |
| 28.2           | Straight on Shoreline Dr                               |                                                                                                                           |
| 28.9           | Left on Manbrin Dr                                     |                                                                                                                           |
| 29.4           | Right on Cherry Ave                                    | Keizer – stores, restaurants, lodging                                                                                     |
| 30.7           | Right on Auto Group Ave                                |                                                                                                                           |
| 30.9           | Left on Maple St                                       |                                                                                                                           |

| Mile-<br>point | Directions                                                                                  | Notes/Points of Interest                                                  |
|----------------|---------------------------------------------------------------------------------------------|---------------------------------------------------------------------------|
| 31.0           | Straight on multi-use path to continue on Maple St                                          |                                                                           |
| 31.8           | Left on South St                                                                            |                                                                           |
| 31.8           | Right on Cottage St                                                                         |                                                                           |
| 32.0           | Left on Norway St                                                                           |                                                                           |
| 32.1           | Right on Winter St                                                                          |                                                                           |
| 33.1           | Straight into Willson Park                                                                  | Salem - stores, restaurants, lodging                                      |
| 33.2           | Continue past circle of state flags                                                         | State Capitol Bldg on left                                                |
| 33.2           | Straight to exit Willson Park to Winter St                                                  |                                                                           |
| 33.7           | Straight to enter Bush's Pasture<br>Park                                                    |                                                                           |
| 33.8           | Straight on multi-use path                                                                  |                                                                           |
| 34.0           | Left on multi-use path                                                                      |                                                                           |
| 34.2           | Straight on Yew St to exit park                                                             |                                                                           |
| 34.2           | Right on Cross St                                                                           |                                                                           |
| 34.6           | Right on High St                                                                            |                                                                           |
| 34.7           | Left on Myers St                                                                            |                                                                           |
| 34.9           | Right on Saginaw St                                                                         |                                                                           |
| 35.1           | Left on Miller St                                                                           |                                                                           |
| 35.3           | Continue onto multi-use path on east side of River Rd                                       |                                                                           |
| 36.2           | Cross River Road at entrance to<br>Minto Brown Island Park to<br>continue south on River Rd | Restrooms in park 0.2 miles west                                          |
| 44.9           | Right on Riverside Dr to pass<br>under bridge and continue south                            | Independence – stores, restaurants, hiker-biker camp 0.8 mile over bridge |
| 50.6           | Right on Sidney Rd                                                                          |                                                                           |
| 52.5           | Right on Buena Vista Rd                                                                     |                                                                           |
| 56.1           | Left on Talbot Rd                                                                           | Buena Vista Ferry 0.3 mile off route right on Buena Vista Rd              |
| 58.7           | Continue on Talbot Rd                                                                       | Talbot                                                                    |
| 61.2           | Bear right after crossing I-5 to continue on Talbot Rd                                      |                                                                           |
| 64.1           | Right on OR-164/2nd St                                                                      |                                                                           |
| 65.3           | Bear right to continue on<br>Jefferson Hwy/OR-164                                           | Jefferson – stores, restaurants                                           |
| 66.4           | Left on Scravel Hill Rd                                                                     | Begin 1-mile climb, pioneer cemetery at top                               |