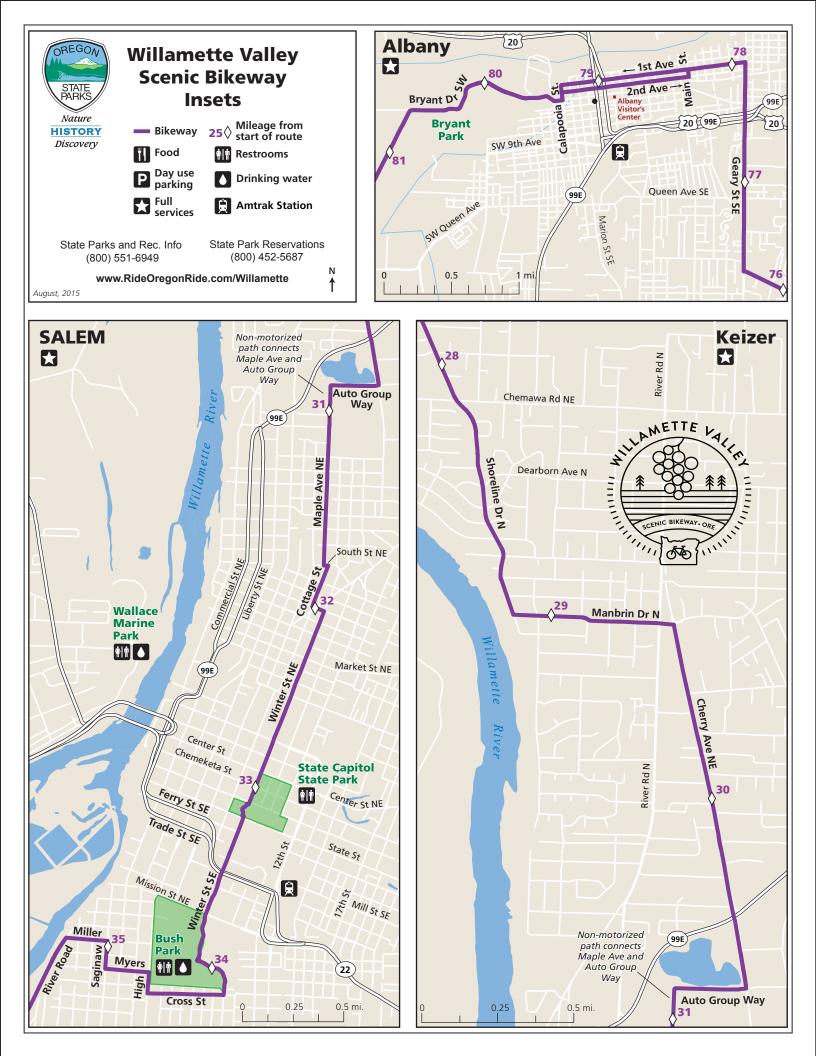

| Mile-<br>point | Directions                                                                                  | Notes/Points of Interest                                                  |
|----------------|---------------------------------------------------------------------------------------------|---------------------------------------------------------------------------|
| 31.0           | Straight on multi-use path to continue on Maple St                                          |                                                                           |
| 31.8           | Left on South St                                                                            |                                                                           |
| 31.8           | Right on Cottage St                                                                         |                                                                           |
| 32.0           | Left on Norway St                                                                           |                                                                           |
| 32.1           | Right on Winter St                                                                          |                                                                           |
| 33.1           | Straight into Willson Park                                                                  | Salem - stores, restaurants, lodging                                      |
| 33.2           | Continue past circle of state flags                                                         | State Capitol Bldg on left                                                |
| 33.2           | Straight to exit Willson Park to Winter St                                                  |                                                                           |
| 33.7           | Straight to enter Bush's Pasture<br>Park                                                    |                                                                           |
| 33.8           | Straight on multi-use path                                                                  |                                                                           |
| 34.0           | Left on multi-use path                                                                      |                                                                           |
| 34.2           | Straight on Yew St to exit park                                                             |                                                                           |
| 34.2           | Right on Cross St                                                                           |                                                                           |
| 34.6           | Right on High St                                                                            |                                                                           |
| 34.7           | Left on Myers St                                                                            |                                                                           |
| 34.9           | Right on Saginaw St                                                                         |                                                                           |
| 35.1           | Left on Miller St                                                                           |                                                                           |
| 35.3           | Continue onto multi-use path on east side of River Rd                                       |                                                                           |
| 36.2           | Cross River Road at entrance to<br>Minto Brown Island Park to<br>continue south on River Rd | Restrooms in park 0.2 miles west                                          |
| 44.9           | Right on Riverside Dr to pass<br>under bridge and continue south                            | Independence – stores, restaurants, hiker-biker camp 0.8 mile over bridge |
| 50.6           | Right on Sidney Rd                                                                          |                                                                           |
| 52.5           | Right on Buena Vista Rd                                                                     |                                                                           |
| 56.1           | Left on Talbot Rd                                                                           | Buena Vista Ferry 0.3 mile off route right on Buena Vista Rd              |
| 58.7           | Continue on Talbot Rd                                                                       | Talbot                                                                    |
| 61.2           | Bear right after crossing I-5 to continue on Talbot Rd                                      |                                                                           |
| 64.1           | Right on OR-164/2nd St                                                                      |                                                                           |
| 65.3           | Bear right to continue on<br>Jefferson Hwy/OR-164                                           | Jefferson – stores, restaurants                                           |
| 66.4           | Left on Scravel Hill Rd                                                                     | Begin 1-mile climb, pioneer cemetery at top                               |

| Mile-<br>point | Directions                    | Notes/Points of Interest                                                                                                              |
|----------------|-------------------------------|---------------------------------------------------------------------------------------------------------------------------------------|
| 72.2           | Right on US-20                | CAUTION: High speed traffic, prepare for immediate left turn                                                                          |
| 72.3           | Left on Kennel Rd             |                                                                                                                                       |
| 74.0           | Right on Grand Prairie Rd     |                                                                                                                                       |
| 76.4           | Right on Geary St             |                                                                                                                                       |
| 78.0           | Left on 1st Ave/Calapooia St  |                                                                                                                                       |
| 79.4           | Right on 3rd Ave              | Albany – stores, restaurants, lodging                                                                                                 |
| 79.6           | Left on Bryant Way            |                                                                                                                                       |
| 80.7           | Left on Bryant Dr             |                                                                                                                                       |
| 81.7           | Left to continue on Bryant Dr |                                                                                                                                       |
| 82.1           | Right on Riverside Dr         |                                                                                                                                       |
| 87.4           | Right on OR-34                |                                                                                                                                       |
| 87.6           | Left on White Oak Rd          | If uncomfortable crossing OR-34, continue 1.6 mile<br>to traffic light at Peoria Rd, turn left and rejoin<br>route at mile point 87.9 |
| 89.4           | Left on Peoria Rd             |                                                                                                                                       |
| 95.4           | Left on Fayetteville Dr       |                                                                                                                                       |
| 100.5          | Continue onto Boston Mill Rd  |                                                                                                                                       |
| 101.7          | Right on Roberts Rd           | Thompson Mills State Heritage Site 0.3 mile on<br>Boston Mill Rd                                                                      |
| 104.7          | Left on Linn W Dr             |                                                                                                                                       |
| 106.9          | Straight on 7 Mile Ln         |                                                                                                                                       |
| 109.4          | Left on Depot Ave             |                                                                                                                                       |
| 109.5          | Right on Main St              | Brownsville – stores, restaurants, lodging                                                                                            |
| 109.7          | Left on Stanard Ave           |                                                                                                                                       |
| 109.8          | Right on Main St              |                                                                                                                                       |
| 110.3          | Right on OR-228               |                                                                                                                                       |
| 110.4          | Left on Washburn St/Gap Rd    |                                                                                                                                       |
| 114.4          | Continue on Gap Rd            | Elevation 740 feet – highest point on Willamette<br>Valley Scenic Bikeway                                                             |
| 118.4          | Straight on Diamond Hill Dr   |                                                                                                                                       |
| 121.5          | L on Coburg Rd                |                                                                                                                                       |
| 131.3          | Left on Van Duyn St           |                                                                                                                                       |
| 131.5          | Right on Willamette St        | Coburg – stores, restaurants                                                                                                          |
| 134.1          | End of Scenic Bikeway         | Scenic Bikeway ends at Armitage County Park                                                                                           |

| Mile-<br>point | Directions                                                   | Notes/Points of Interest                                                            |
|----------------|--------------------------------------------------------------|-------------------------------------------------------------------------------------|
| 54.7           | Bear left on 3rd Ave                                         |                                                                                     |
| 54.7           | Left on Calapooia St                                         |                                                                                     |
| 54.8           | Right on 2nd Ave                                             | Albany – stores, restaurants, lodging                                               |
| 55.7           | Left on Main St                                              |                                                                                     |
| 55.8           | Right on 1st Ave                                             |                                                                                     |
| 56.2           | Right on Geary St                                            |                                                                                     |
| 57.8           | Left on Grand Prairie Rd                                     |                                                                                     |
| 60.2           | Left on Kennel Rd                                            |                                                                                     |
| 61.9           | Right on US-20                                               | CAUTION: High speed traffic, prepare for immediate left turn                        |
| 62.0           | Left on Scravel Hill Rd                                      |                                                                                     |
| 67.7           | Right on OR-164/Jefferson Hwy                                |                                                                                     |
| 68.9           | Continue on OR-164/2nd St                                    | Jefferson – stores, restaurants                                                     |
| 70.1           | Left on Talbot Rd                                            |                                                                                     |
| 73.0           | Bear left to continue over I-5 on<br>Talbot Rd               |                                                                                     |
| 75.5           | Continue on Talbot Rd                                        | Talbot                                                                              |
| 78.1           | Right on Buena Vista Rd                                      | Buena Vista Ferry 0.3 mile off route left on Buena<br>Vista Rd                      |
| 81.7           | Left on Sidney Rd                                            |                                                                                     |
| 83.6           | Left on Riverside Dr                                         |                                                                                     |
| 89.1           | Right on River Rd                                            | Independence – stores, restaurants, hiker-biker camp 0.8 mile off route over bridge |
| 97.9           | Bear right onto multi-use path at<br>Minto Brown Island Park | Restrooms in park 0.2 mile west                                                     |
| 98.8           | Right on multi-use path to Miller<br>St                      |                                                                                     |
| 99.0           | Right on Saginaw St                                          |                                                                                     |
| 99.2           | Left on Myers St                                             |                                                                                     |
| 99.4           | Right on High St                                             |                                                                                     |
| 99.5           | Left on Cross St                                             |                                                                                     |
| 99.9           | Left on Yew St                                               |                                                                                     |
| 99.9           | Straight onto multi-use path                                 |                                                                                     |
| 100.1          | Bear right on multi-use path                                 |                                                                                     |
| 100.4          | Straight to exit park onto Winter<br>St                      |                                                                                     |
| 100.9          | Straight into Willson Park                                   |                                                                                     |
| 100.9          | Continue past circle of state flags                          | State Capitol Bldg on right                                                         |

| Mile-<br>point | Directions                                            | Notes/Points of Interest                                                                                          |
|----------------|-------------------------------------------------------|-------------------------------------------------------------------------------------------------------------------|
| 101.0          | Straight to exit Willson Park onto<br>Winter St       | Salem – stores, restaurants, lodging                                                                              |
| 102.0          | Left on Norway St                                     |                                                                                                                   |
| 102.1          | Right on Cottage St                                   |                                                                                                                   |
| 102.3          | Left on South St                                      |                                                                                                                   |
| 102.3          | Right on Maple Ave                                    |                                                                                                                   |
| 103.1          | Straight on multi-use path to continue on Maple St    |                                                                                                                   |
| 103.2          | Right on Auto Group Ave                               |                                                                                                                   |
| 103.5          | Left on Cherry Ave                                    |                                                                                                                   |
| 104.7          | Left on Manbrin Dr                                    | Keizer – stores, restaurants, lodging                                                                             |
| 105.2          | Right on Shoreline Dr                                 |                                                                                                                   |
| 106.0          | Straight on Windsor Island Rd                         |                                                                                                                   |
| 110.4          | Right on Simon St/9th<br>Ave/Salmon St                |                                                                                                                   |
| 111.3          | Right on Ravena Dr                                    |                                                                                                                   |
| 112.3          | Bear left on Ravena Dr                                |                                                                                                                   |
| 112.5          | Left on Wheatland Rd                                  |                                                                                                                   |
| 115.3          | Straight at Willamette Mission<br>State Park entrance | Water, restrooms, hiker-biker, and group camping<br>in park 1.2 miles from entrance                               |
| 116.1          | Straight on Matheny Rd                                | Wheatland Ferry 0.5 mile west (left on Matheny Rd                                                                 |
| 119.2          | Left on River Rd                                      |                                                                                                                   |
| 120.7          | Right on Keene Rd                                     |                                                                                                                   |
| 122.0          | Left on Manning Rd                                    |                                                                                                                   |
| 124.2          | Bear right on Deconinck Rd/Arbor<br>Grove Rd          |                                                                                                                   |
| 126.0          | Left on OR-219 (signs for St Paul)                    | CAUTION: High speed cross traffic. Two<br>confusing intersections in a row. Continue in a<br>northerly direction. |
| 126.1          | Right on Arbor Grove Rd                               |                                                                                                                   |
| 129.2          | Right on St Paul Hwy                                  |                                                                                                                   |
| 129.8          | Left on Case Rd                                       |                                                                                                                   |
| 131.9          | Straight on Case Rd at<br>McKay/Yergen Rds            | CAUTION: High speed cross traffic                                                                                 |
| 133.2          | Bear left on Champoeg Rd                              | Butteville Store 2.4 miles off route east (right)                                                                 |
| 134.1          | Entrance to Champoeg State<br>Heritage Area           | Scenic Bikeway ends at Champoeg State Heritage<br>Area, water and hiker-biker camp available in park              |