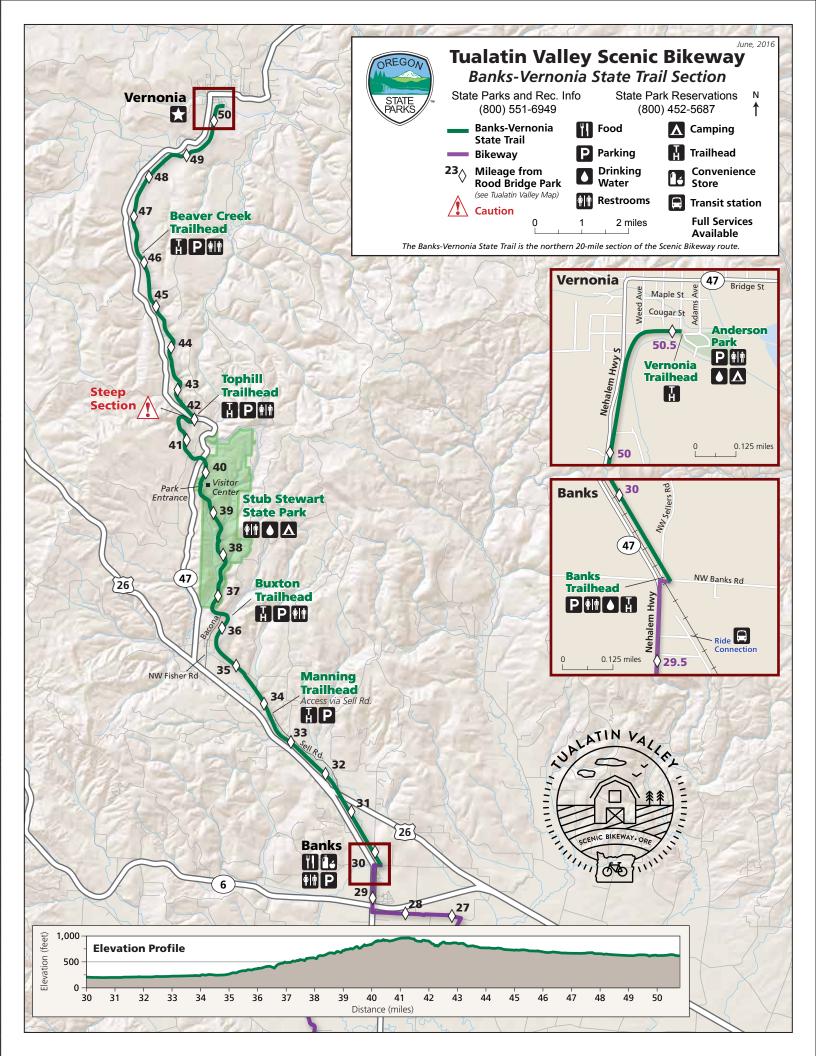

| Mile-<br>point | Directions                                | Notes/Points of Interest                                                                 |
|----------------|-------------------------------------------|------------------------------------------------------------------------------------------|
| 17.4           | Left on Osterman Rd                       |                                                                                          |
| 18.3           | Continue across OR-47 onto<br>Kemper Rd   | Exercise caution crossing the highway                                                    |
| 20.0           | Right on Kansas City Rd                   |                                                                                          |
| 22.5           | Right on Greenville Rd                    |                                                                                          |
| 25.8           | Left on Roy Rd                            |                                                                                          |
| 26.8           | Left on Mountaindale Rd                   |                                                                                          |
| 27.6           | Bear right on Wilkesboro Rd               |                                                                                          |
| 28.7           | Right on OR-47                            | Caution: Heavy traffic                                                                   |
| 29.4           | Continue on OR-47                         | Banks - stores, restaurants                                                              |
| 29.7           | Right on Banks Rd                         |                                                                                          |
| 29.8           | Left on Banks-Vernonia State<br>Trail     |                                                                                          |
| 29.8           | Continue on Banks-Vernonia State<br>Trail | Banks Trailhead - restrooms, water, parking                                              |
| 33.7           | Continue on Banks-Vernonia State<br>Trail | Manning Trailhead - parking                                                              |
| 36.5           | Continue on Banks-Vernonia State<br>Trail | Buxton Trailhead - parking, restrooms                                                    |
| 39.7           | Continue on Banks-Vernonia State<br>Trail | Stubb Steward State Park - camping, restrooms, water                                     |
| 41.8           | Continue on Banks-Vernonia State<br>Trail | Caution: Steep downhill                                                                  |
| 42.1           | Continue on Banks-Vernonia State<br>Trail | Top Hill Trailhead - parking, restrooms                                                  |
| 42.2           | Continue on Banks-Vernonia State<br>Trail | End of steep climb                                                                       |
| 46.3           | Continue on Banks-Vernonia State<br>Trail | Beaver Creek Trailhead - parking, restrooms                                              |
| 50.6           | End of Scenic Bikeway route               | Route ends at Anderson Park in Vernonia – camping, restrooms, water, stores, restaurants |