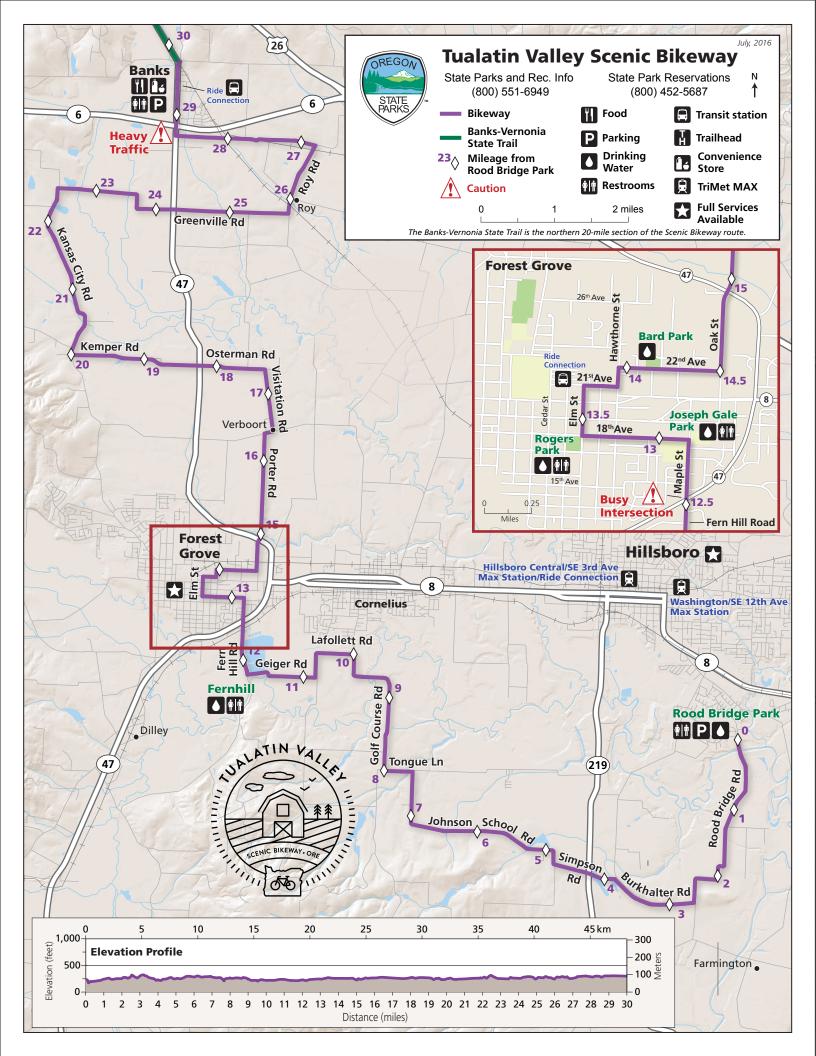

## **Tualatin Valley Scenic Bikeway**

| Mile-<br>point | Directions                                 | Notes/Points of Interest                                                                             |
|----------------|--------------------------------------------|------------------------------------------------------------------------------------------------------|
| 0.0            | South on Rood Bridge Rd from park entrance | Scenic Bikeway route starts at the entrance to Rood Bridge Park, water (FebNov.), restrooms, parking |
| 2.7            | Right on Burkhalter Rd                     |                                                                                                      |
| 3.9            | Left to continue on Burkhalter Rd          |                                                                                                      |
| 4.2            | Continue across OR-219 onto Simpson Rd     | Exercise caution crossing the highway                                                                |
| 4.7            | Bear right on Johnson School Rd            |                                                                                                      |
| 7.6            | Left on Tongue Ln                          |                                                                                                      |
| 8.0            | Right on Golf Course Rd                    |                                                                                                      |
| 10.0           | Left on Lafollett Rd                       |                                                                                                      |
| 10.8           | Right on Geiger Rd                         |                                                                                                      |
| 11.8           | Right on Fern Hill Rd                      |                                                                                                      |
| 12.4           | Continue on Fern Hill Rd                   | Fernhill - water, restrooms, nature trails (no bicycles on trails)                                   |
| 12.5           | Continue across OR-47 onto<br>Maple St     | Exercise caution crossing the highway                                                                |
| 12.9           | Left on 18th Ave                           |                                                                                                      |
| 13.0           | Continue on 18th Ave                       | Joseph Gale Park - water, restrooms                                                                  |
| 13.4           | Right on Elm St                            |                                                                                                      |
| 13.6           | Continue on Elm St                         | Forest Grove - restaurants, stores, water, restrooms                                                 |
| 13.7           | Right on 21st Ave                          |                                                                                                      |
| 13.9           | Left on Hawthorne St                       |                                                                                                      |
| 14.0           | Right on 22nd Ave                          |                                                                                                      |
| 14.5           | Left on Oak St                             |                                                                                                      |
| 14.9           | Continue across OR-47 onto<br>Porter Rd    |                                                                                                      |
| 16.4           | Right on Verboort Rd                       |                                                                                                      |
| 16.5           | Left on Visitation Rd                      |                                                                                                      |

| Mile-<br>point | Directions                                | Notes/Points of Interest                                                                 |
|----------------|-------------------------------------------|------------------------------------------------------------------------------------------|
| 17.4           | Left on Osterman Rd                       |                                                                                          |
| 18.3           | Continue across OR-47 onto<br>Kemper Rd   | Exercise caution crossing the highway                                                    |
| 20.0           | Right on Kansas City Rd                   |                                                                                          |
| 22.5           | Right on Greenville Rd                    |                                                                                          |
| 25.8           | Left on Roy Rd                            |                                                                                          |
| 26.8           | Left on Mountaindale Rd                   |                                                                                          |
| 27.6           | Bear right on Wilkesboro Rd               |                                                                                          |
| 28.7           | Right on OR-47                            | Caution: Heavy traffic                                                                   |
| 29.4           | Continue on OR-47                         | Banks - stores, restaurants                                                              |
| 29.7           | Right on Banks Rd                         |                                                                                          |
| 29.8           | Left on Banks-Vernonia State<br>Trail     |                                                                                          |
| 29.8           | Continue on Banks-Vernonia State<br>Trail | Banks Trailhead - restrooms, water, parking                                              |
| 33.7           | Continue on Banks-Vernonia State<br>Trail | Manning Trailhead - parking                                                              |
| 36.5           | Continue on Banks-Vernonia State<br>Trail | Buxton Trailhead - parking, restrooms                                                    |
| 39.7           | Continue on Banks-Vernonia State<br>Trail | Stubb Steward State Park - camping, restrooms, water                                     |
| 41.8           | Continue on Banks-Vernonia State<br>Trail | Caution: Steep downhill                                                                  |
| 42.1           | Continue on Banks-Vernonia State<br>Trail | Top Hill Trailhead - parking, restrooms                                                  |
| 42.2           | Continue on Banks-Vernonia State<br>Trail | End of steep climb                                                                       |
| 46.3           | Continue on Banks-Vernonia State<br>Trail | Beaver Creek Trailhead - parking, restrooms                                              |
| 50.6           | End of Scenic Bikeway route               | Route ends at Anderson Park in Vernonia – camping, restrooms, water, stores, restaurants |