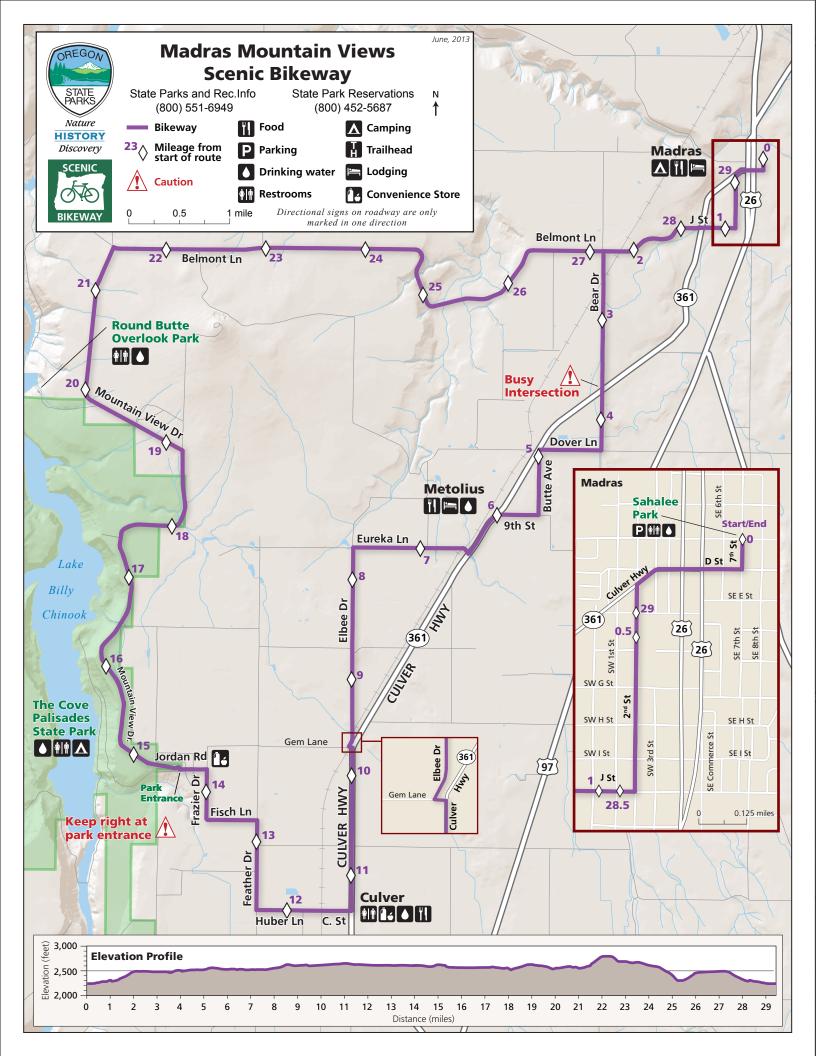

## Madras Mountain Views Scenic Bikeway

| Mile-<br>point | Directions                                                    | Notes/Points of Interest                                                                                                |
|----------------|---------------------------------------------------------------|-------------------------------------------------------------------------------------------------------------------------|
| 0.0            | South on SE 7 <sup>th</sup> St from intersection with SE C St | Scenic Bikeway route starts at Sahalee Park –<br>water, restrooms, picnic area                                          |
| 0.1            | Right on SE D St                                              |                                                                                                                         |
| 0.3            | Bear left to continue on OR-<br>361/Culver Hwy                |                                                                                                                         |
| 0.4            | Left on SW 2nd St                                             |                                                                                                                         |
| 0.9            | Right on SW J St                                              |                                                                                                                         |
| 1.3            | Continue on SW Belmont Ln                                     |                                                                                                                         |
| 2.3            | Left on SW Bear Dr                                            |                                                                                                                         |
| 4.3            | Right on SW Dover Ln                                          |                                                                                                                         |
| 4.9            | Left on Butte Ave                                             |                                                                                                                         |
| 5.4            | Continue on Butte Ave                                         | Metolius - store, restaurant, historic railroad depot<br>4 blocks west on 6th St                                        |
| 5.6            | Right on 9th St                                               |                                                                                                                         |
| 6.0            | Left on SW Culver Hwy/Jefferson<br>Ave                        |                                                                                                                         |
| 6.5            | Right on SW Eureka Ln                                         |                                                                                                                         |
| 7.7            | Left on SW Elbe Dr                                            |                                                                                                                         |
| 9.7            | Left on SW Gem Ln                                             | Exercise caution when crossing railroad tracks                                                                          |
| 9.7            | Right on SW Culver Hwy                                        |                                                                                                                         |
| 11.4           | Right on C St                                                 | Culver - food, water, restrooms                                                                                         |
| 11.9           | Continue onto SW Huber Ln                                     |                                                                                                                         |
| 12.3           | Right on SW Feather Dr                                        |                                                                                                                         |
| 13.2           | Left on SW Fisch Ln                                           |                                                                                                                         |
| 13.7           | Right on SW Frazier Dr                                        |                                                                                                                         |
| 14.2           | Left on SW Jordan Rd                                          | Seasonal store (Apr-Oct)                                                                                                |
| 14.5           | Right on SW Mountain View Dr                                  | Straight for 4 miles to The Cove Palisades State<br>Park (750 foot elevation loss) - food, water,<br>restrooms, camping |
| 15.2           | Continue on SW Mountain View<br>Rd                            | Scenic overlook 0.1 mile left on gravel road                                                                            |

| Mile-<br>point | Directions                                                                            | Notes/Points of Interest                                                                     |
|----------------|---------------------------------------------------------------------------------------|----------------------------------------------------------------------------------------------|
| 16.1           | Continue on SW Mountain View<br>Dr                                                    | Scenic overlook 0.1 mile left on gravel road                                                 |
| 16.7           | Continue on SW Mountain View<br>Dr                                                    | Scenic overlook 0.1 mile left on gravel road                                                 |
| 17.4           | Continue on SW Mountain View<br>Dr                                                    | Scenic overlook 0.2 mile left on gravel road                                                 |
| 18.9           | Left to continue on SW Mountain<br>View Dr                                            |                                                                                              |
| 19.8           | Continue on Mountain View Dr                                                          | Round Butte Overlook Park left 0.8 mile open<br>Memorial Day to Labor Day - restrooms, water |
| 21.5           | Right on SW Belmont Ln                                                                |                                                                                              |
| 28.2           | Continue on SW J St                                                                   |                                                                                              |
| 28.6           | Left on SW 2nd St                                                                     |                                                                                              |
| 29.1           | Right on Old Culver Hwy/SW D<br>St                                                    |                                                                                              |
| 29.2           | Bear right to continue on SW D St                                                     |                                                                                              |
| 29.4           | Left on SE 7th St                                                                     |                                                                                              |
| 29.5           | Route ends at Sahalee Park at<br>intersection of SE 7 <sup>th</sup> St and SE C<br>St |                                                                                              |