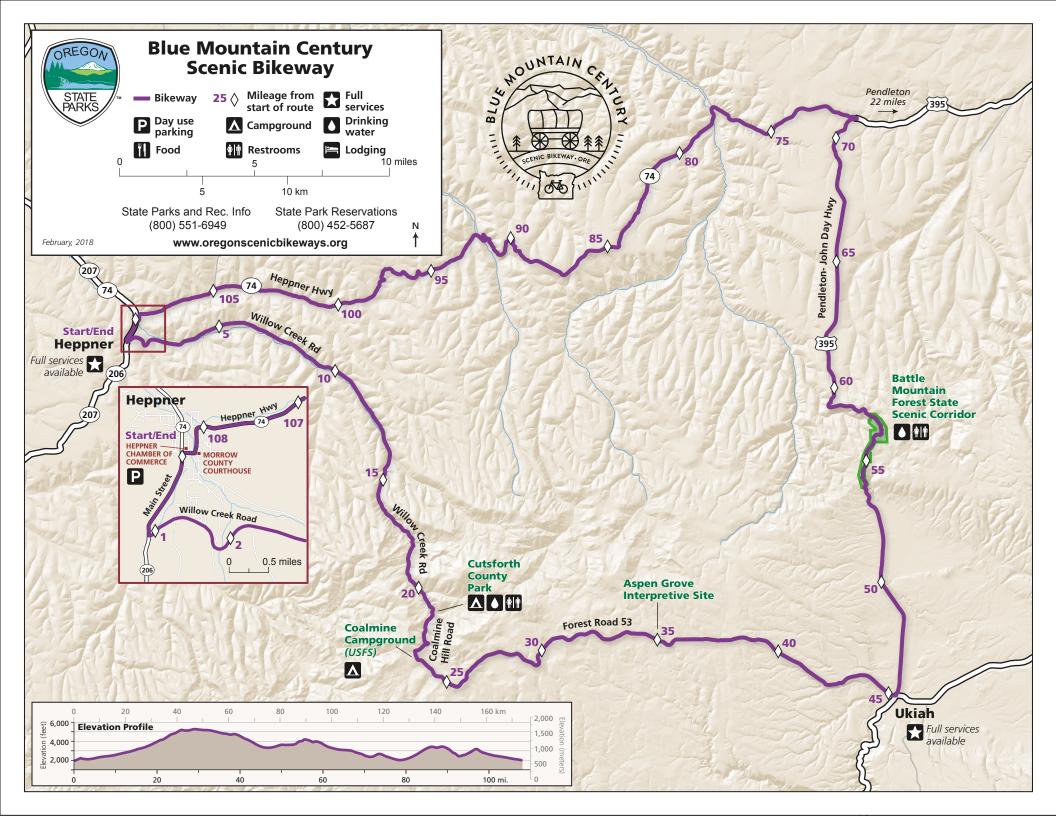

## Blue Mountain Century Scenic Bikeway

| Mile-<br>point | Directions                                                   | Notes/Points of Interest                                                                                                                         |
|----------------|--------------------------------------------------------------|--------------------------------------------------------------------------------------------------------------------------------------------------|
| 0.0            | South on Main St from intersection with May St               | Scenic Bikeway route starts at the intersection of Main St/OR-206 & May St/OR-74                                                                 |
| 0.1            | Bear right to continue on OR 206/207                         |                                                                                                                                                  |
| 0.9            | Left on Willow Creek Rd                                      |                                                                                                                                                  |
| 21.1           | Continue on Coalmine Hill<br>Rd #603                         | Cutsforth County Park - water, restrooms, camping. Road name changes                                                                             |
| 23.5           | Continue on NF-53                                            | Road name changes                                                                                                                                |
| 29.3           | Continue on NF-53                                            | Arbuckle Summit - 5,319 feet                                                                                                                     |
| 45.3           | Left on US-395                                               | Ukiah 1.3 mile straight on OR-244 - store, restaurant,<br>water; Ukiah-Dale Forest State Campground 1 mile south<br>on US-395 - restrooms, water |
| 55.1           | Continue on US-395                                           | Battle Mountain Summit - 4,270 feet                                                                                                              |
| 56.1           | Continue on US-395                                           | Battle Mountain State Park - restrooms, water                                                                                                    |
| 71.0           | Left on OR-74 at Nye Junction                                | No services                                                                                                                                      |
| 77.4           | Bear left to continue on OR-74 at Vinson                     | No services                                                                                                                                      |
| 88.2           | Continue on OR-74                                            | Franklin Hill Summit - 3,456 feet                                                                                                                |
| 96.6           | Continue on OR-74                                            | Freezeout Ridge Summit - 3,193                                                                                                                   |
| 108.1          | Right to continue on OR-<br>74/May St                        |                                                                                                                                                  |
| 108.2          | Route ends at intersection<br>of Main & May St in<br>Heppner |                                                                                                                                                  |