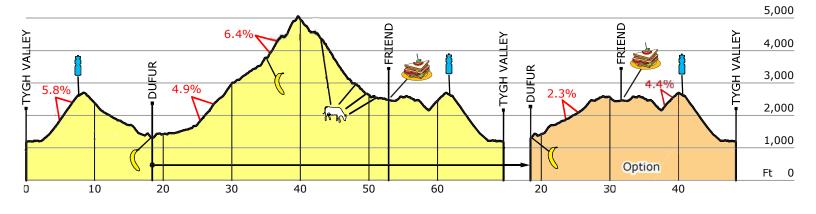

WEEKEND #2 - ROAD FORWARD DAY 1: SEPTEMBER 18, 2021

48.3 Miles - 4,090 Ft. Elev. Gain 69.6 Miles - 6,600 Ft. Elev. Gain

## **WEEKEND #2 - ROAD FORWARD**

DAY 1: SEPTEMBER 18, 2021

| Dist | Turn     | LOCATION / INSTRUCTIONS                                 | For Mi. |
|------|----------|---------------------------------------------------------|---------|
|      |          | MAIN ROUTE                                              |         |
| 0.0  | Start    | Tygh Valley Fairgrounds - West Entrance                 | 0.5     |
| 0.5  | Right    | Stay on Fairgrounds Rd at Badger Creek Rd on L          | 0.6     |
| 1.1  | Right    | Onto Shadybrook Rd from Fairgrounds Rd                  | 1.1     |
| 2.2  | Left     | Onto Hwy 197 from Shadybrook Rd                         | 5.3     |
| 7.5  | Left     | Onto Dufur Gap Rd from Hwy 197                          | 0.1     |
| 7.6  | STOP     | Water Stop - Pullout - on R                             | 7.9     |
| 15.5 | Left     | Onto Hwy 197 from Dufur Gap Rd                          | 1.8     |
| 17.3 | Left     | Onto Dufur Bypass Rd from Hwy 197                       | 0.7     |
| 18.0 | Right    | Onto Heimrich St from Dufur Bypass Rd                   | 0.2     |
| 18.2 | Right    | Onto Hogan's Alley from Heimrich St                     | 0.2     |
| 18.4 | STOP     | Rest Stop - Dufur City Park - REVERSE                   | 0.2     |
| 18.6 | Left     | Onto Heimrich St from Hogan's Alley                     | 0.2     |
| 18.8 | Right    | Onto Dufur Valley Rd from Heimrich Rd                   | 5.2     |
| 24.0 | Br Right | Onto Dufur Vly Rd from Dufur Vly Rd at S Valley Rd on L | 11.7    |
| 35.7 | STOP     | Rest Stop - Billy Bob Sno-Park - on L                   | 1.5     |
| 37.2 | Left     | Onto NF 4420 from Dufur Mill Rd (NF 44)                 | 10.9    |
| 48.1 | !!       | Begin Gravel                                            | 4.8     |
| 52.9 | STOP     | Lunch - Friend School                                   | 3.8     |
| 56.7 | Br Right | Stay on Friend Rd at Hix Rd on L                        | 0.2     |
| 56.9 | Br Left  | Stay on Friend Rd (Unmarked) at Hix Rd on R             | 1.8     |
| 58.7 | Right    | Onto Dufur Gap Rd from Friend Rd                        | 3.3     |
| 62.0 | STOP     | Water Stop - Pullout - on L                             | 0.1     |
| 62.1 | Right    | Onto Hwy 197 from Dufur Gap Rd - SS                     | 5.3     |
| 67.4 | Right    | Onto Shadybrook Rd from Hwy 197                         | 1.1     |
| 68.5 | Left     | Onto Fairgrounds Rd from Shadybrook Rd                  | 0.6     |
| 69.1 | Left     | Stay on Fairgrounds Rd at Badger Creek Rd on R          | 0.5     |
| 69.6 | Finish   | Tygh Valley Fairgrounds - West Entrance                 |         |

| Dist | Turn     | LOCATION / INSTRUCTIONS                        | For Mi. |
|------|----------|------------------------------------------------|---------|
|      |          | OPTION ROUTE                                   |         |
| 18.4 | STOP     | Dufur City Park - then West on Hogan's Alley   | 0.2     |
| 18.6 | Left     | To Heimrich St from Hogan's Alley              | 0.2     |
| 18.8 | Br Left  | To Dufur Bypass Rd from Heimrich St            | 0.7     |
| 19.5 | Right    | To Hwy 197 from Dufur Bypass Rd                | 1.7     |
| 21.2 | Right    | To Dufur Gap Rd from Hwy 197                   | 4.6     |
| 25.8 | Right    | To Friend Rd from Dufur Gap Rd                 | 1.7     |
| 27.5 | Br Right | Stay on Friend Rd at Kingsley Rd               | 0.3     |
| 27.8 | Br Left  | Stay on Friend Rd at Hix Rd                    | 3.8     |
| 31.6 | STOP     | Lunch - Friend School - REVERSE                | 3.8     |
| 35.4 | Br Right | Stay on Friend Rd at Hix Rd on L               | 0.2     |
| 35.6 | Br Left  | Stay on Friend Rd - Kingsley Rd on R           | 1.9     |
| 37.5 | Right    | Onto Dufur Gap Rd from Friend Rd               | 3.2     |
| 40.7 | STOP     | Water Stop - Pullout - on L                    | 0.1     |
| 40.8 | Right    | Onto Hwy 197 from Dufur Gap Rd - SS            | 5.3     |
| 46.1 | Right    | Onto Shadybrook Rd from Hwy 197                | 1.1     |
| 47.2 | Left     | Onto Fairgrounds Rd from Shadybrook Rd         | 0.7     |
| 47.8 | Left     | Stay on Fairgrounds Rd at Badger Creek Rd on R | 0.5     |
| 48.3 | Finish   | Tygh Valley Fairgrounds - West Entrance        |         |