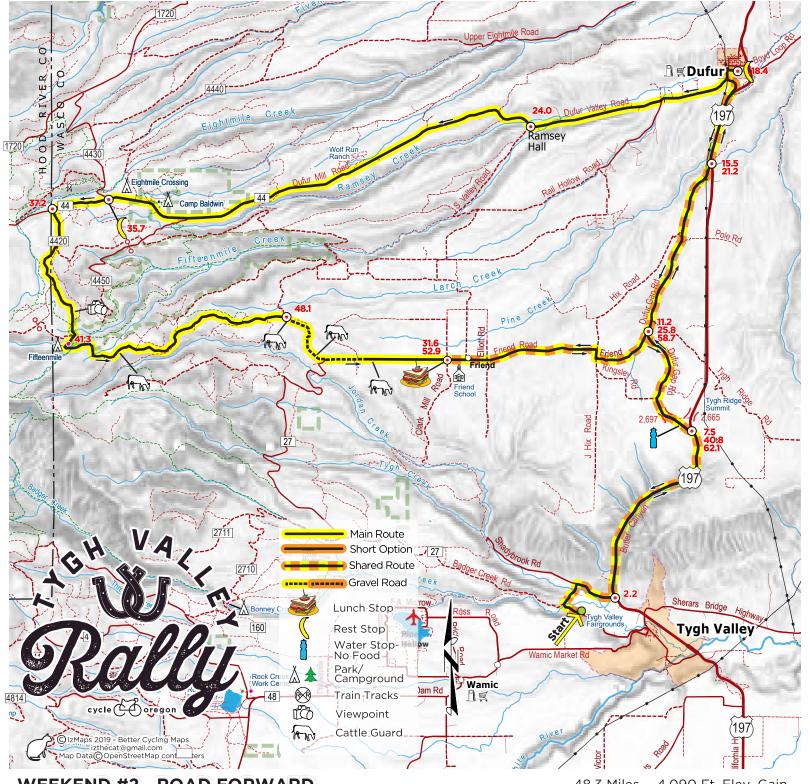

WEEKEND #2 - ROAD FORWARD DAY 1: SEPTEMBER 18, 2021

48.3 Miles - 4,090 Ft. Elev. Gain 69.6 Miles - 6,600 Ft. Elev. Gain

## **WEEKEND #2 - ROAD FORWARD**

DAY 1: SEPTEMBER 18, 2021

| Dist | Turn     | LOCATION / INSTRUCTIONS                                 | For Mi. |
|------|----------|---------------------------------------------------------|---------|
|      |          | MAIN ROUTE                                              |         |
| 0.0  | Start    | Tygh Valley Fairgrounds - West Entrance                 | 0.5     |
| 0.5  | Right    | Stay on Fairgrounds Rd at Badger Creek Rd on L          | 0.6     |
| 1.1  | Right    | Onto Shadybrook Rd from Fairgrounds Rd                  | 1.1     |
| 2.2  | Left     | Onto Hwy 197 from Shadybrook Rd                         | 5.3     |
| 7.5  | Left     | Onto Dufur Gap Rd from Hwy 197                          | 0.1     |
| 7.6  | STOP     | Water Stop - Pullout - on R                             | 7.9     |
| 15.5 | Left     | Onto Hwy 197 from Dufur Gap Rd                          | 1.8     |
| 17.3 | Left     | Onto Dufur Bypass Rd from Hwy 197                       | 0.7     |
| 18.0 | Right    | Onto Heimrich St from Dufur Bypass Rd                   | 0.2     |
| 18.2 | Right    | Onto Hogan's Alley from Heimrich St                     | 0.2     |
| 18.4 | STOP     | Rest Stop - Dufur City Park - REVERSE                   | 0.2     |
| 18.6 | Left     | Onto Heimrich St from Hogan's Alley                     | 0.2     |
| 18.8 | Right    | Onto Dufur Valley Rd from Heimrich Rd                   | 5.2     |
| 24.0 | Br Right | Onto Dufur Vly Rd from Dufur Vly Rd at S Valley Rd on L | 11.7    |
| 35.7 | STOP     | Rest Stop - Billy Bob Sno-Park - on L                   | 1.5     |
| 37.2 | Left     | Onto NF 4420 from Dufur Mill Rd (NF 44)                 | 10.9    |
| 48.1 | !!       | Begin Gravel                                            | 4.8     |
| 52.9 | STOP     | Lunch - Friend School                                   | 3.8     |
| 56.7 | Br Right | Stay on Friend Rd at Hix Rd on L                        | 0.2     |
| 56.9 | Br Left  | Stay on Friend Rd (Unmarked) at Hix Rd on R             | 1.8     |
| 58.7 | Right    | Onto Dufur Gap Rd from Friend Rd                        | 3.3     |
| 62.0 | STOP     | Water Stop - Pullout - on L                             | 0.1     |
| 62.1 | Right    | Onto Hwy 197 from Dufur Gap Rd - SS                     | 5.3     |
| 67.4 | Right    | Onto Shadybrook Rd from Hwy 197                         | 1.1     |
| 68.5 | Left     | Onto Fairgrounds Rd from Shadybrook Rd                  | 0.6     |
| 69.1 | Left     | Stay on Fairgrounds Rd at Badger Creek Rd on R          | 0.5     |
| 69.6 | Finish   | Tygh Valley Fairgrounds - West Entrance                 |         |

| Dist | Turn     | LOCATION / INSTRUCTIONS                        | For Mi. |
|------|----------|------------------------------------------------|---------|
|      |          | OPTION ROUTE                                   |         |
| 18.4 | STOP     | Dufur City Park - then West on Hogan's Alley   | 0.2     |
| 18.6 | Left     | To Heimrich St from Hogan's Alley              | 0.2     |
| 18.8 | Br Left  | To Dufur Bypass Rd from Heimrich St            | 0.7     |
| 19.5 | Right    | To Hwy 197 from Dufur Bypass Rd                | 1.7     |
| 21.2 | Right    | To Dufur Gap Rd from Hwy 197                   | 4.6     |
| 25.8 | Right    | To Friend Rd from Dufur Gap Rd                 | 1.7     |
| 27.5 | Br Right | Stay on Friend Rd at Kingsley Rd               | 0.3     |
| 27.8 | Br Left  | Stay on Friend Rd at Hix Rd                    | 3.8     |
| 31.6 | STOP     | Lunch - Friend School - REVERSE                | 3.8     |
| 35.4 | Br Right | Stay on Friend Rd at Hix Rd on L               | 0.2     |
| 35.6 | Br Left  | Stay on Friend Rd - Kingsley Rd on R           | 1.9     |
| 37.5 | Right    | Onto Dufur Gap Rd from Friend Rd               | 3.2     |
| 40.7 | STOP     | Water Stop - Pullout - on L                    | 0.1     |
| 40.8 | Right    | Onto Hwy 197 from Dufur Gap Rd - SS            | 5.3     |
| 46.1 | Right    | Onto Shadybrook Rd from Hwy 197                | 1.1     |
| 47.2 | Left     | Onto Fairgrounds Rd from Shadybrook Rd         | 0.7     |
| 47.8 | Left     | Stay on Fairgrounds Rd at Badger Creek Rd on R | 0.5     |
| 48.3 | Finish   | Tygh Valley Fairgrounds - West Entrance        |         |