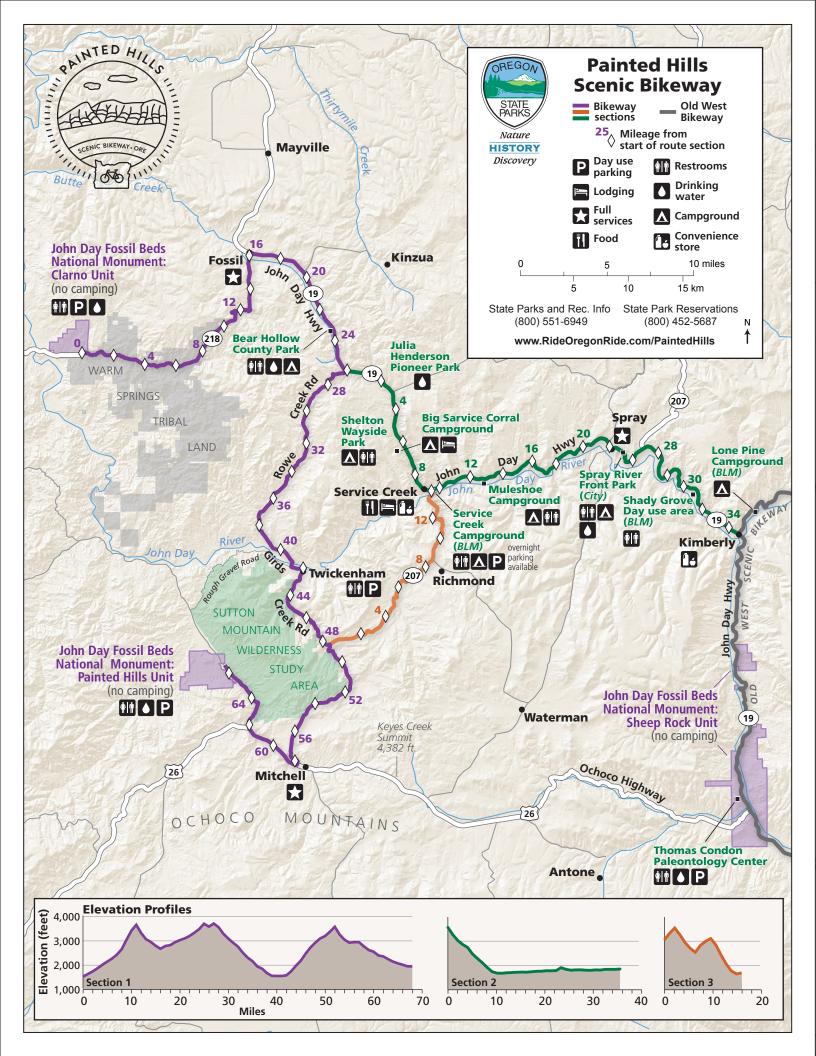

# Painted Hills Scenic Bikeway

### **Clarno to Painted Hills Segment (purple)**

| Mile-<br>point | Directions                                                                    | Notes/Points of Interest                                                                                                                                                              |
|----------------|-------------------------------------------------------------------------------|---------------------------------------------------------------------------------------------------------------------------------------------------------------------------------------|
| 0.0            | East on OR-218 from John Day<br>Fossil Beds National Monument,<br>Clarno Unit | Scenic Bikeway route segment starts at the entrance to the trailhead and picnic area for the John Day Fossil Beds, Clarno Unit. Restrooms and water are available in the picnic area. |
| 10.8           | Continue on OR-218                                                            | Summit - 3,722 feet                                                                                                                                                                   |
| 16.1           | Right on OR-19                                                                | Fossil - store, restaurant, lodging, camping                                                                                                                                          |
| 22.7           | Continue on OR-19                                                             | Bear Hollow County Park - restrooms, water, camping                                                                                                                                   |
| 25.2           | Continue on OR-19                                                             | Butte Creek Summit - 3,790 feet                                                                                                                                                       |
| 26.1           | Right on Rowe Creek Rd                                                        |                                                                                                                                                                                       |
| 27.4           | Continue on Rowe Creek Rd                                                     | Summit - 3,790 feet                                                                                                                                                                   |
| 38.0           | Continue on Twickenham Rd                                                     | Road name changes                                                                                                                                                                     |
| 41.1           | Continue across John Day River                                                | Twickenham - restrooms                                                                                                                                                                |
| 41.2           | Bear left on Twickenham<br>Rd/Girds Creek Rd                                  |                                                                                                                                                                                       |
| 48.5           | Right on OR-207                                                               |                                                                                                                                                                                       |
| 52.0           | Continue on OR-207                                                            | Summit - 3,594 feet                                                                                                                                                                   |
| 58.3           | Right on US-26                                                                | Mitchell 0.4 mile east - store, restaurant, water, lodging, camping                                                                                                                   |
| 61.6           | Right on Burnt Ranch Rd                                                       |                                                                                                                                                                                       |
| 67.2           | Left on Bear Creek Rd                                                         | Gravel road                                                                                                                                                                           |
| 67.6           | Left to picnic area                                                           |                                                                                                                                                                                       |
| 67.8           | Scenic Bikeway segment ends at picnic area                                    | John Day Fossil Beds National Monument,<br>Painted Hills Unit - restrooms, water, no camping                                                                                          |

### **Rowe Creek Road to Kimberly Segment (green)**

| Mile-<br>point | Directions                      | Notes/Points of Interest               |
|----------------|---------------------------------|----------------------------------------|
| 0.0            | Southeast on OR-19 from         | Scenic Bikeway route segment starts at |
|                | intersection with Rowe Creek Rd | intersection                           |

| Mile-<br>point | Directions                                                                           | Notes/Points of Interest                                                                     |
|----------------|--------------------------------------------------------------------------------------|----------------------------------------------------------------------------------------------|
| 0.5            | Continue on OR-19                                                                    | Sheldon Wayside County Park - restrooms, camping                                             |
| 1.3            | Continue on OR-19                                                                    | Julia Henderson Pioneer Park - restrooms, water, no camping                                  |
| 9.3            | Continue on OR-19                                                                    | Service Creek - store, restaurant, lodging                                                   |
| 9.5            | Continue on OR-19/OR-207                                                             | Service Creek Campground (BLM) 0.3 mile right on OR-207 – restrooms, no water                |
| 11.5           | Continue on OR-19/OR-207                                                             | Muleshoe Campground (BLM) - restrooms, no water                                              |
| 21.9           | Continue on OR-19/OR-207                                                             | Spray - store, restaurant, lodging, camping                                                  |
| 22.1           | Bear left on OR-19/OR-207                                                            | Spray River Front Park 0.3 mile to the right on Parrish Creek Rd - restrooms, water, camping |
| 24.9           | Continue on OR-19                                                                    |                                                                                              |
| 28.5           | Continue on OR-19                                                                    | Shady Grove Day Use Area - restrooms, no water                                               |
| 34.6           | Scenic Bikeway segment ends at intersection with Old West Scenic Bikeway in Kimberly |                                                                                              |

## Girds Creek Road to OR-19 at Service Creek Segment (orange)

| Mile-<br>point | Directions                                                | Notes/Points of Interest                             |
|----------------|-----------------------------------------------------------|------------------------------------------------------|
| 0.0            | Northeast on OR-207 from intersection with Girds Creek Rd | Scenic Bikeway segment starts at intersection        |
| 1.9            | Continue on OR-207                                        | Mabe Hill Summit - 3,561 feet                        |
| 8.7            | Continue on OR-207                                        | Waldron Summit - 3,165 feet                          |
| 13.8           | Continue on OR-217                                        | Service Creek Campground (BLM) - restrooms, no water |
| 14.1           | Scenic Bikeway segment ends at intersection with OR-19    |                                                      |

#### **Full Route**

| Mile-<br>point | Directions                                                                    | Notes/Points of Interest                                                                                                                                                      |
|----------------|-------------------------------------------------------------------------------|-------------------------------------------------------------------------------------------------------------------------------------------------------------------------------|
| 0.0            | East on OR-218 from John Day<br>Fossil Beds National Monument,<br>Clarno Unit | Scenic Bikeway route starts at the entrance to the trailhead and picnic area for the John Day Fossil Beds, Clarno Unit. Restrooms and water are available in the picnic area. |
| 10.8           | Continue on OR-218                                                            | Summit - 3,722 feet                                                                                                                                                           |
| 16.1           | Right on OR-19                                                                | Fossil - store, restaurant, lodging, camping                                                                                                                                  |
| 22.7           | Continue on OR-19                                                             | Bear Hollow County Park - restrooms, water, camping                                                                                                                           |
| 25.2           | Continue on OR-19                                                             | Butte Creek Summit - 3,790 feet                                                                                                                                               |